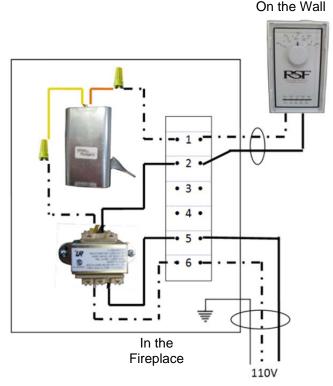

- 3. Through the bottom louver opening, attach the hanging chain to the lever on the damper motor with another pendant. Push the pendant snugly into the hole in the lever so that it will not move. Then mount the controls to the bracket with the two screws provided. The chain will be loose.
- 4. Return to the top louver opening to perform the final chain adjustment on the draft control lever. Ensure that the chain is tight, but the damper remains closed. When the damper motor is energized, the damper should open all the way. Move the pendant to the new chain location, locking the chain at that position.
- 5. Wire the thermostat as shown in Figure 2 using 20/2 wire. Make sure the wall thermostat is sufficiently far away from the direct radiation of the fireplace, (at least 10 ft. away from the fireplace) but in the same room. An interior wall is recommended for thermostat installation.

Figure 1: Thermostat control installation

Figure 2: Wiring diagram for FDHC4

| ⊔ Tra   | insfor  | mer damper motor unit (944003) |  |
|---------|---------|--------------------------------|--|
| □ Wa    | II the  | rmostat (945002)               |  |
| In a ba | ıg :    |                                |  |
|         | 3'      | steel ball chain (979006)      |  |
|         | 4       | detachable pendants (979008)   |  |
|         | 4       | spade connectors (942006)      |  |
|         | 2       | screws (901010)                |  |
| □ Ins   | tructio | ons and check list             |  |