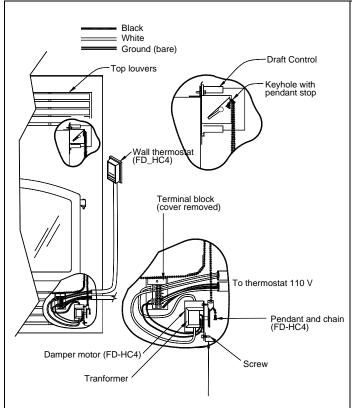

- 1. Remove both the top and bottom louvers.
- 2. Through the top louver opening, thread the chain provided through the spare keyhole in the draft control. Attach a pendant to the end, just like the chain that is already installed. Let it hang down the same side of the heat shield as the existing chain.

**NOTE:** For the Onyx and Focus 320 fireplace, the mounting box for the terminal block must be removed before proceeding. It is held in place with one screw. The box should be left loose in the firebox, out of the way of the motor.

- 3. Through the bottom louver opening, attach the hanging chain to the lever on the damper motor with another pendant. Push the pendant snugly into the hole in the lever so that it will not move. Then mount the controls to the bracket with the two screws provided. The chain will be loose.
- 4. Return to the top louver opening to perform the final chain adjustment on the draft control lever. Ensure that the chain is tight, but the damper remains closed. When the damper motor is energized, the damper should open all the way. Move the pendant to the new chain location, locking the chain at that position.
- 5. Wire the thermostat as shown in Figure 2 using 20/2 wire. Make sure the wall thermostat is sufficiently far away from the direct radiation of the fireplace, (at least 10 ft. away from the fireplace) but in the same room. An interior wall is recommended for thermostat installation.